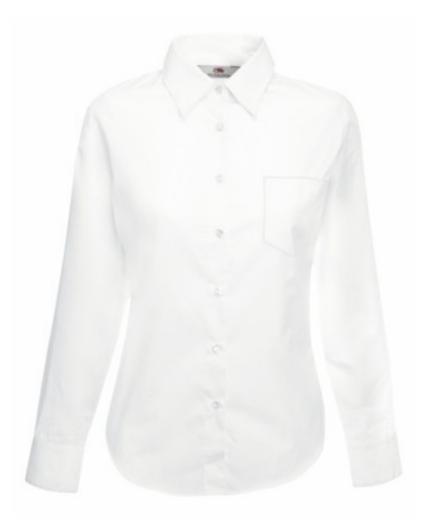

### Specification

Fruit of the Loom, Ladies LS Poplin Shirt, Women's Business Shirt, White, 2XL. Women's long sleeve business shirt, made up of 55% cotton and 45% polyester, slightly waist-high, button-down shirt colors, adequate collar in shirt color as well as cuffs. Easy to maintain, not crowded. Branding: embroidery, flex, flock